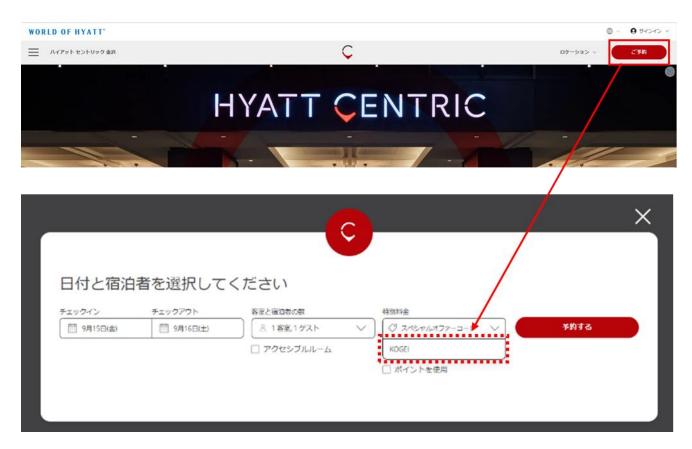

# 6. Reservations through the official website of Hyatt Centric Kanazawa

Access the official website or click on the hyperlink below and click on "Make a Reservation".

ハイアット セントリック 金沢

On the next screen, enter the dates, number of rooms, number of adults and number of children, and select "Special Offer Code".

Select "Special Offer Code", enter the code (KOGEI), and click "Reserve Now".

If rooms are available, the discounted rate will be displayed as "KOGEI ART FAIR SPECIAL OFFER".

Select the room type you wish to reserve and enter your information and credit card number.